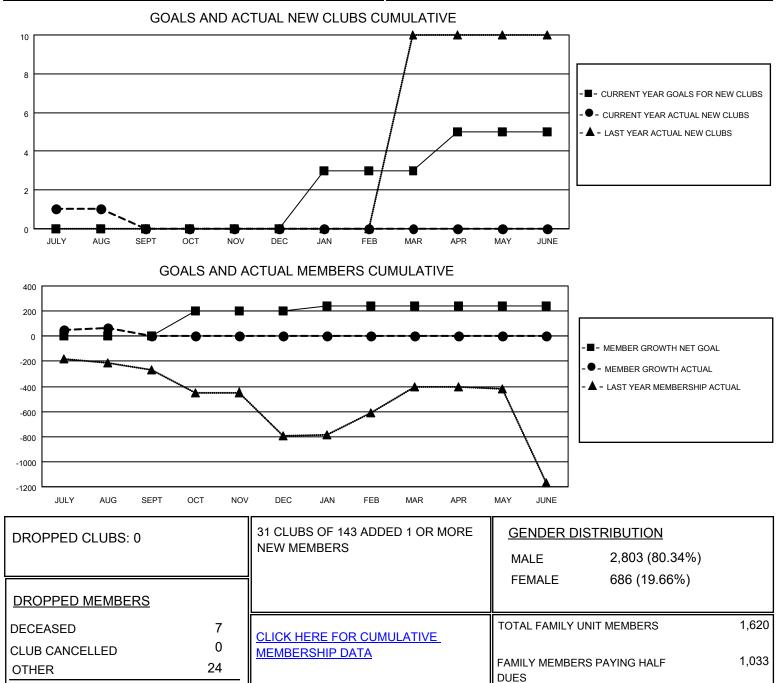

## LOCATION INDIA

District 316 D

Results as of: 8/31/2020

| Clubs                       |               |           |               | Members                     |                         |                         |                                                    |
|-----------------------------|---------------|-----------|---------------|-----------------------------|-------------------------|-------------------------|----------------------------------------------------|
| RESULTS FOR 2020-2021       |               |           |               | RESULTS FOR 2020-2021       |                         |                         |                                                    |
| QUARTER                     | NEW CLUB GOAL | NEW CLUBS | DROPPED CLUBS | QUARTER                     | /BER GROWTH NET<br>GOAL | MEMBER GROWTH<br>ACTUAL | DROPPED<br>MEMBERS ACTUAL<br>(including transfers) |
| JULY/AUG/SEPT               | 0             | 1         | 0             | JULY/AUG/SEPT               | 0                       | 111                     | 31                                                 |
| OCT/NOV/DEC                 | 0             | 0         | 0             | OCT/NOV/DEC                 | 200                     | 0                       | 0                                                  |
| JAN/FEB/MAR<br>APR/MAY/JUNE | 2             | 0         | 0             | JAN/FEB/MAR<br>APR/MAY/JUNE | 40<br>0                 | 0                       | 0                                                  |